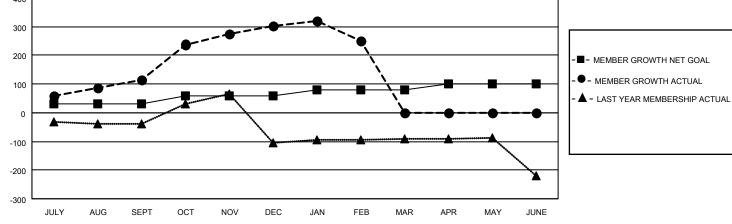

## LOCATION INDIA

District 320 F

Results as of: 2/28/2021

| Clubs                 |               |           |               | Members               |                        |                         |                                                    |  |
|-----------------------|---------------|-----------|---------------|-----------------------|------------------------|-------------------------|----------------------------------------------------|--|
| RESULTS FOR 2020-2021 |               |           |               | RESULTS FOR 2020-2021 |                        |                         |                                                    |  |
| QUARTER               | NEW CLUB GOAL | NEW CLUBS | DROPPED CLUBS | QUARTER               | BER GROWTH NET<br>GOAL | MEMBER GROWTH<br>ACTUAL | DROPPED<br>MEMBERS ACTUAL<br>(including transfers) |  |
| JULY/AUG/SEPT         | 1             | 2         | 1             | JULY/AUG/SEPT         | 30                     | 175                     | 55                                                 |  |
| OCT/NOV/DEC           | 1             | 7         | 0             | OCT/NOV/DEC           | 30                     | 341                     | 151                                                |  |
| JAN/FEB/MAR           | 2             | 0         | 4             | JAN/FEB/MAR           | 20                     | 25                      | 76                                                 |  |
| APR/MAY/JUNE          | 1             | 0         | 0             | APR/MAY/JUNE          | 20                     | 0                       | 0                                                  |  |