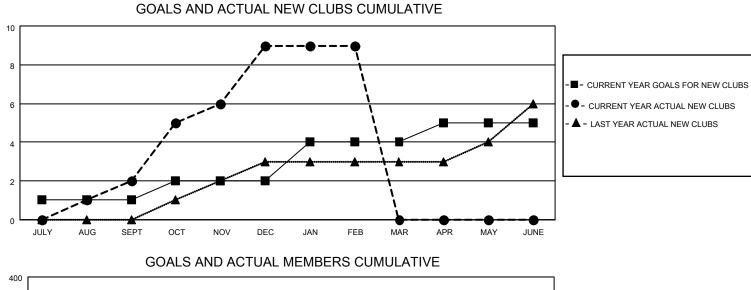

## LOCATION INDIA

District 320 F

Results as of: 2/28/2021

| Clubs                 |               |           |               | Members               |                        |                         |                                                    |  |
|-----------------------|---------------|-----------|---------------|-----------------------|------------------------|-------------------------|----------------------------------------------------|--|
| RESULTS FOR 2020-2021 |               |           |               | RESULTS FOR 2020-2021 |                        |                         |                                                    |  |
| QUARTER               | NEW CLUB GOAL | NEW CLUBS | DROPPED CLUBS | QUARTER               | BER GROWTH NET<br>GOAL | MEMBER GROWTH<br>ACTUAL | DROPPED<br>MEMBERS ACTUAL<br>(including transfers) |  |
| JULY/AUG/SEPT         | 1             | 2         | 1             | JULY/AUG/SEPT         | 30                     | 175                     | 55                                                 |  |
| OCT/NOV/DEC           | 1             | 7         | 0             | OCT/NOV/DEC           | 30                     | 341                     | 151                                                |  |
| JAN/FEB/MAR           | 2             | 0         | 4             | JAN/FEB/MAR           | 20                     | 25                      | 76                                                 |  |
| APR/MAY/JUNE          | 1             | 0         | 0             | APR/MAY/JUNE          | 20                     | 0                       | 0                                                  |  |